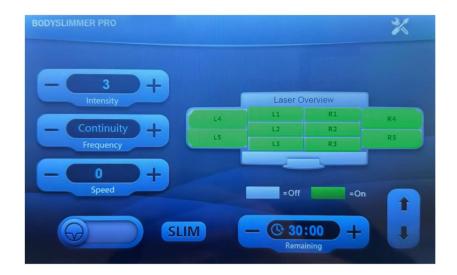

## **BODYSLIMMER PRO QUICK START EXPLANATION**

You have the choice to treat with manually selected settings or the **SLIM** program (recommended). The above image shows the settings screen. If a code is requested in advance, press 8 repeatedly until the code screen disappears. On the left, at 'Intensity', you can change the light intensity from 1 to 10. We recommend only treating on settings 6, 7, 8, 9 or 10. The thicker the fat layer, the higher the setting. For an average person, 8 is best. Below that, under 'Frequency', you can set the pulsation of the light from 0 to 20 Hz. 'Continuity' means continuous light (0Hz) without pulsation. Finally, under 'Speed', you can adjust the rotation speed of the lasers. We recommend always setting this to 2 or 3. If necessary, adjust the treatment time at 'Remaining' and start the treatment by clicking on the slider next to the SLIM icon