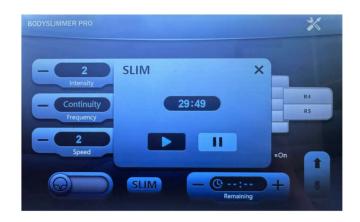

## The SLIM program

To achieve optimal results, we have developed an automatic 30-minute program that varies and alternates light intensities, rotation speeds and pulsations. In this way, as many fat cells as possible are given the right stimulation for the desired effect. To start this program, press the SLIM button and then the Play icon.

(Pausing and adjusting the lamp height in between treatment remains possible).

•

(Optimal treatment distance lasers to body = +-40 cm)